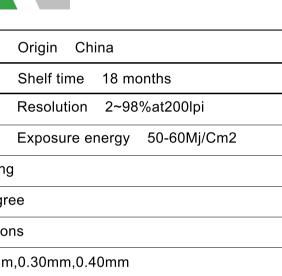

#### Features of CTCP printing plates

| Plate type CTCP plate                          |       |
|------------------------------------------------|-------|
| Style type Positive                            |       |
| Developing time 30-40s                         |       |
| Spectral sensitivity 410nm                     |       |
| Usage Offset printing, digital pri             | nting |
| Developing temperature 23+/-20                 | degr  |
| Run length 50000-100000impre                   | ssio  |
| Thickness 0.15mm,0.20mm,0.2                    | 5mn   |
| Transportation Package Export                  | star  |
| Specification 0.15mm100PCS/b<br>0.40mm30PCX/bc |       |

Team Manager: Dolly Gao Telephone: +86-15978414719 Whatsapp/Wechat: +86-15978414719 Email: sale@aluhc.com

andard, seaworthy package

0.25mm50PCS/box;0.30mm50PCS/box; ustomized